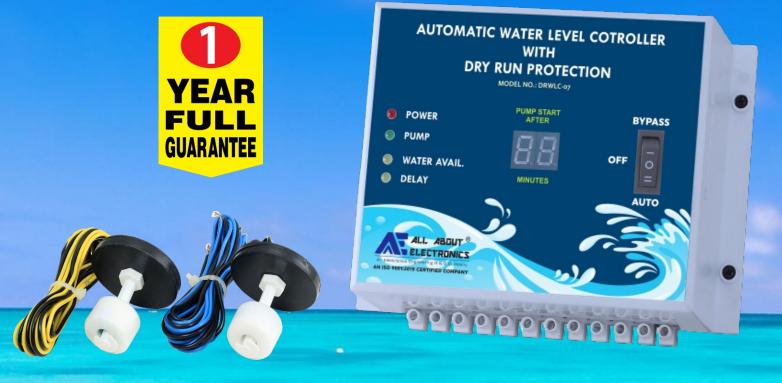

# AUTOMATIC WATER LEVEL CONTROLLER WITH DRY RUN PROTECTION

## **MODEL NO. DRWLC-07**

#### Features:

- Submersible Pump Turn On and Off Automatically
- Specially designed for Submersible pumps which don't have enough water
- Digital Display to see Remain Delay Time
- Extra Start Features to provide Starting Cap. For 2 Sec on each startup
- Available for Single/Three Phase Pumps
- Dryrun Protection
- Bypass Switch for manual on and off
- Corrosion Free Magnetic Float Sensors (Advance Magnetic Technology)
- Advance Microcontroller Based Product
- Saves Water, Motor, Energy, Time